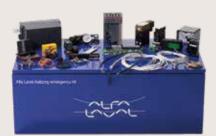

# Emergency Kits

Having a boiler out of service due to burner failure - even for a short time - can result in serious consequences. With an Aalborg Emergency Kit on board, your burner's function can be restored quickly, so that you can avoid unnecessary loss of steam capacity. Using the kit contents, crew members can often repair the burner themselves with only remote assistance from an Alfa Laval service expert.

Aalborg Emergency Kits are assembled based on the long experience of our experts, but naturally we can accommodate your own spare part requests. In the event of an unplanned stop, we process spare part requests outside our regular office hours to minimize your downtime.

Estimated price (depending on burner/boiler size): EUR 2,300-3,300